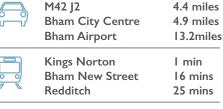

## **PLANNING**

The buildings are suitable for B1(c), B2 and B8 uses which covers light industrial, general industrial and storage and distribution.

www.kingsnortonbusinesscentre.co.uk

Cofton Park - 47 17 mins Bham City Centre - 45,472 I mins Solihull - 49 45 mins