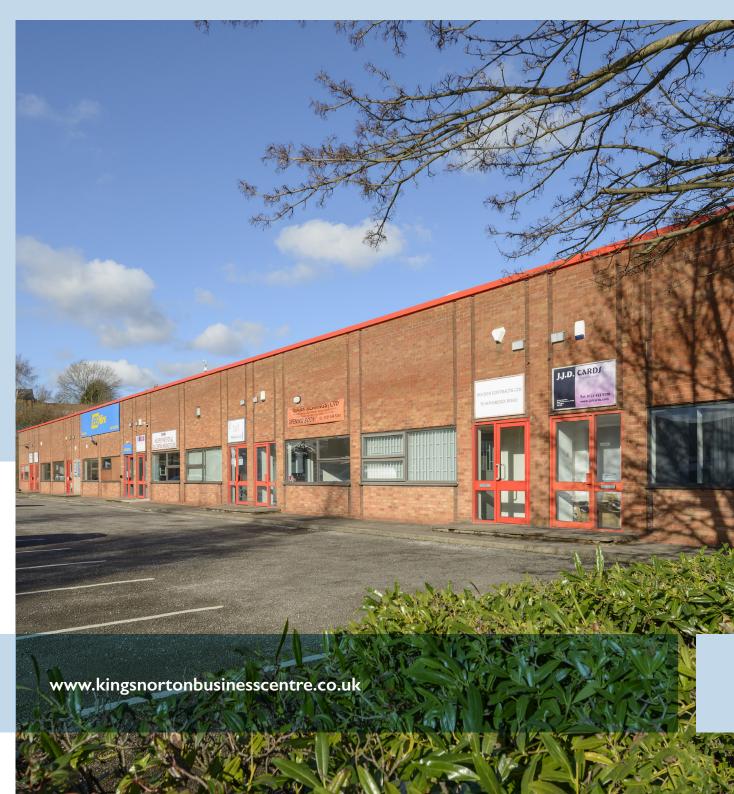

#### **DESCRIPTION**

Kings Norton Business Centre provides over 800,000 sq ft of industrial/warehouse, showroom and office accommodation playing a major role in the local community with well known occupiers such as Bristol Street Motors, Screwfix, Euro Car Parts, Birmingham University and the NHS.