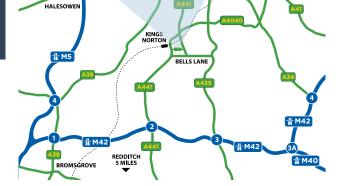

246 | LET              |
| Unit 38 | 115.9 | 1,248 | LET              |
| Unit 40 | 115.7 | 1,246 | To be refurbishe |
| Unit 42 | 116.1 | 1,250 | To be refurbishe |
| Unit 44 | 116.1 | 1,250 | LET              |
| Unit 46 | 116.3 | 1,252 | LET              |
| Unit 48 | 115.9 | 1,248 | LET              |
| Unit 50 | 115.5 | 1,244 | LET              |
| Unit 52 | 121.0 | 1,303 | LET              |
|         |       |       |                  |

## **PLANNING**

The buildings are suitable for B1(c), B2 and B8 uses which covers light industrial, general industrial and storage and distribution.

www.kingsnortonbusinesscentre.co.uk



Cofton Park - 47 17 mins Bham City Centre - 45,472 I mins Solihull - 49 45 mins



Neil Slade neil.slade@harrislamb.com



Will Arnold will.arnold@cushwake.com



Sovereign Road

Enterprise Centre

**BIRMINGHAM** 

Misrepresentation Act 1967 - Whilst all the information in these particulars is believed to be correct, neither the agent nor their clients guarantee its accuracy nor is it intended to form any part of any contract. All areas quoted are approximate. February 2020.

Cotteridge

KINGS NORTON

Kings Norton

J3 M42/J15 M40